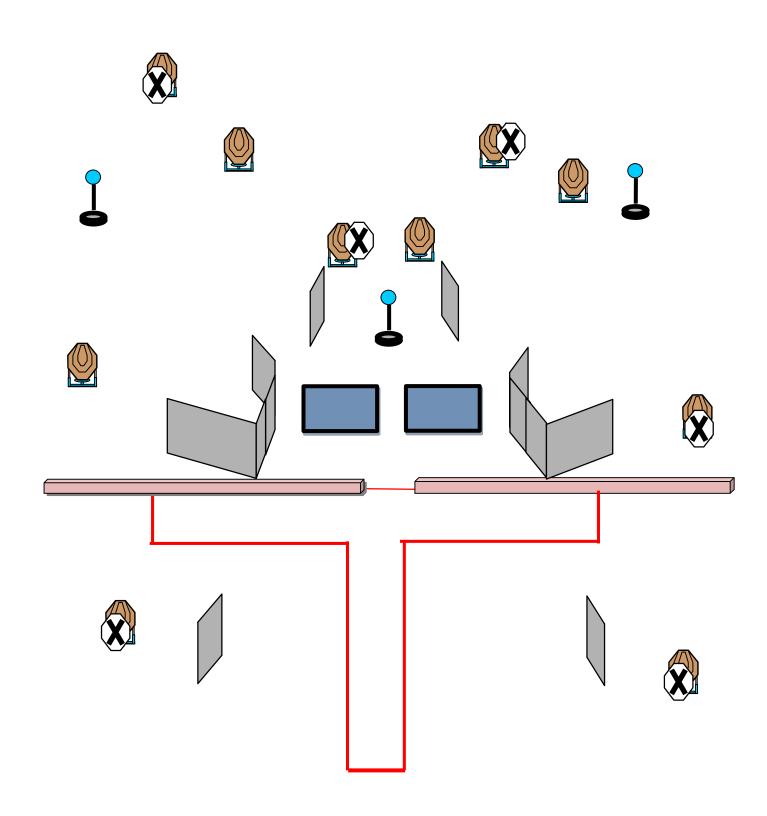

| STAGE 20 – SHORT COURSE                                                             | ROUNDS TO BE SCORED: 9   |  |
|-------------------------------------------------------------------------------------|--------------------------|--|
| TARGETS: 3 IPSC Targets - 3 IPSC Metal Plates                                       |                          |  |
| START POSITION: Standing anywhere inside the                                        | HANDGUN READY CONDITION: |  |
| designated area                                                                     |                          |  |
| <b>PROCEDURE:</b> At the start signal engage targets. Pull the rope to activate T1. |                          |  |
| T1 will remain visible at rest                                                      |                          |  |
|                                                                                     |                          |  |