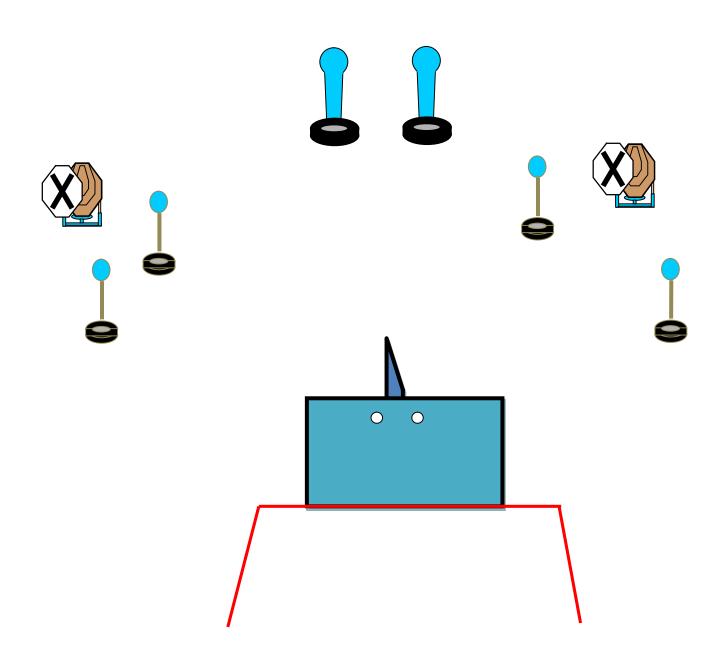

PROCEDURE: At the start signal engage target. P1 will activate T1 - P2 will activate T2 - Both targets will remain visible at rest.

| STAGE 15 – SHORT COURSE                                                                             | ROUNDS TO BE SCORED: 12  |  |
|-----------------------------------------------------------------------------------------------------|--------------------------|--|
| TARGETS: 4 IPSC Targets – 2 IPSC Popper - 2 IPSC Metal Plate                                        |                          |  |
| START POSITION: Heels touching the mark                                                             | HANDGUN READY CONDITION: |  |
| <b>PROCEDURE:</b> At the start signal engage targets. P1 will activate NS 2 - P2 will activate NS 1 |                          |  |