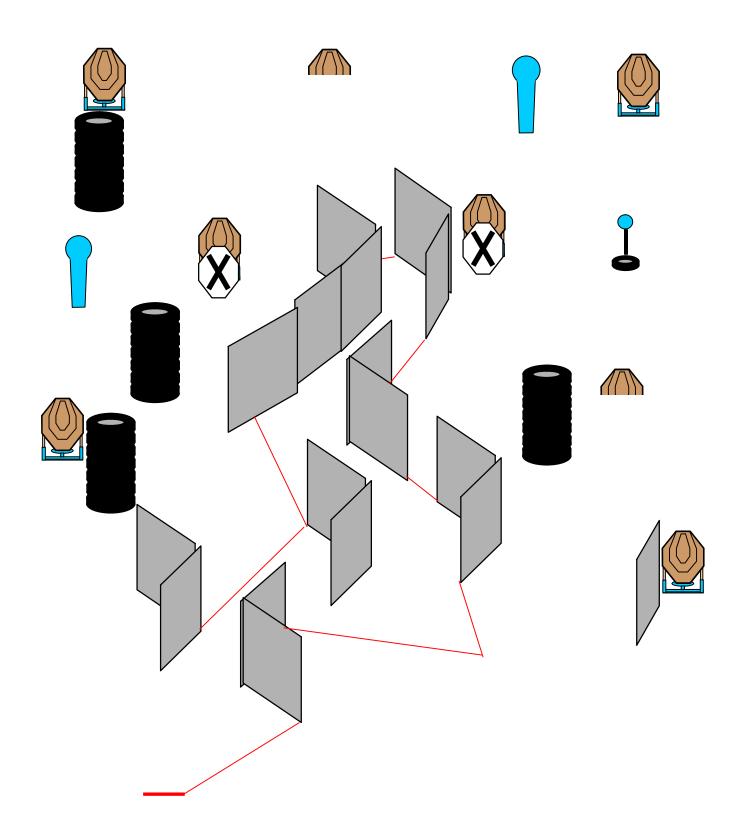

CLUB DEPORTIVO CENTRO MADRID

| STAGE 17 – SHORT COURSE                                                                        | ROUNDS TO BE SCORED: 12  |  |
|------------------------------------------------------------------------------------------------|--------------------------|--|
| TARGETS: 6 IPSC Targets                                                                        |                          |  |
| START POSITION: Heels touching the marks                                                       | HANDGUN READY CONDITION: |  |
| PROCEDURE: At the start signal engage targets. To open the windows, you must pull up the rings |                          |  |

while shooting.

| STAGE 18 -MEDIUM COURSE                                      | ROUNDS TO BE SCORED: 18              |  |
|--------------------------------------------------------------|--------------------------------------|--|
| TARGETS: 8 IPSC Targets – 1 IPSC Popper - 1 IPSC Metal Plate |                                      |  |
| START POSITION: Heels touching the marks                     | HANDGUN READY CONDITION: Chamber and |  |
| -                                                            | magwell empty                        |  |
| <b>PROCEDURE:</b> At the start signal engage targets.        |                                      |  |