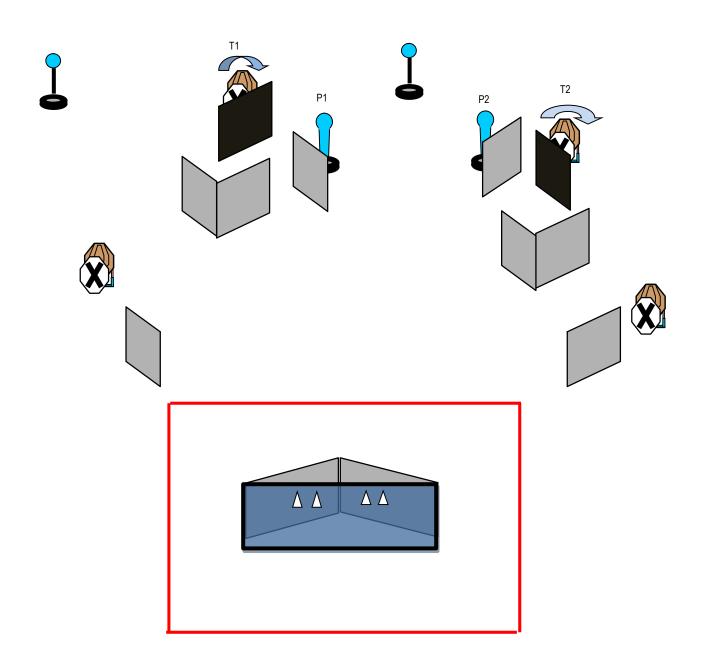

# MEMORIAL JORGE BALLESTEROS CLUB DEPORTIVO CENTRO MADRID

| STAGE 4 – SHORT COURSE                                                                                          | ROUNDS TO BE SCORED: 11  |
|-----------------------------------------------------------------------------------------------------------------|--------------------------|
| TARGETS: 5 IPSC Targets – 1 IPSC Popper                                                                         |                          |
| START POSITION: Heels touching the mark                                                                         | HANDGUN READY CONDITION: |
| PROCEDURE: At the start signal engage targets. P1 will activates T1 and T2. Both targets will remain visible at |                          |
| rest.                                                                                                           |                          |