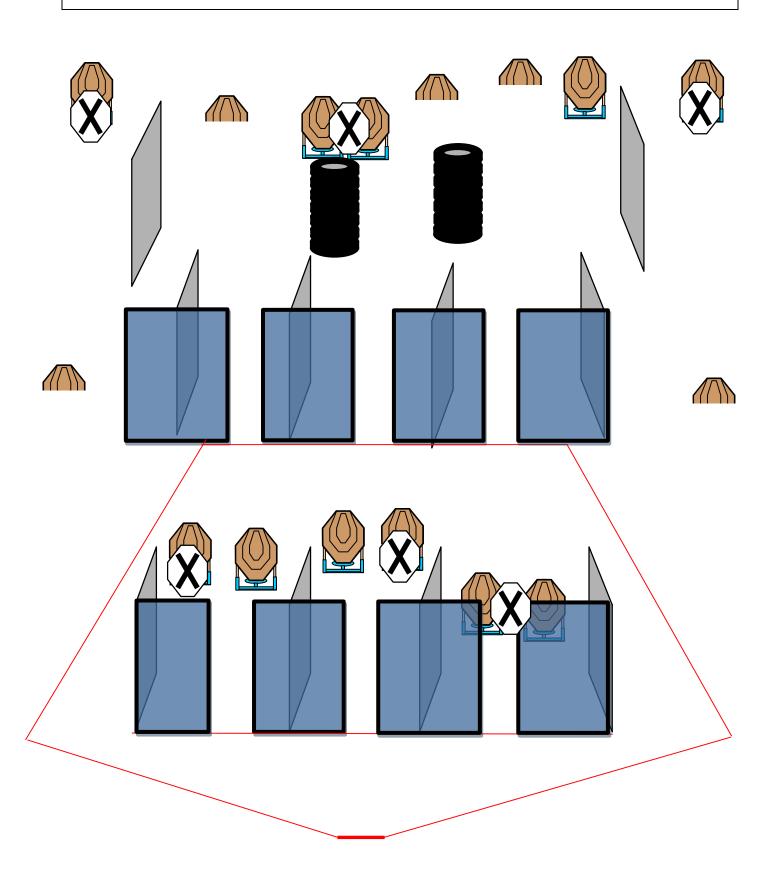

| STAGE 11 – SHORT COURSE                                            | ROUNDS TO BE SCORED: 10 |  |
|--------------------------------------------------------------------|-------------------------|--|
| TARGETS: 2 IPSC MINI Targets – 2 IPSC Popper - 4 IPSC Metal Plates |                         |  |
| START POSITION: Hands touching the marks HANDGUN READY CONDITION:  |                         |  |
| <b>PROCEDURE:</b> At the start signal engage targets.              |                         |  |

**CLUB DEPORTIVO CENTRO MADRID** 

STAGE 12 – LONG COURSE ROUNDS TO BE SCORED: 25

TARGETS: 11 IPSC Targets – 1 IPSC Popper - 2 IPSC Metal Plates

START POSITION: Heels touching the mark HANDGUN READY CONDITION: Chamber empty,