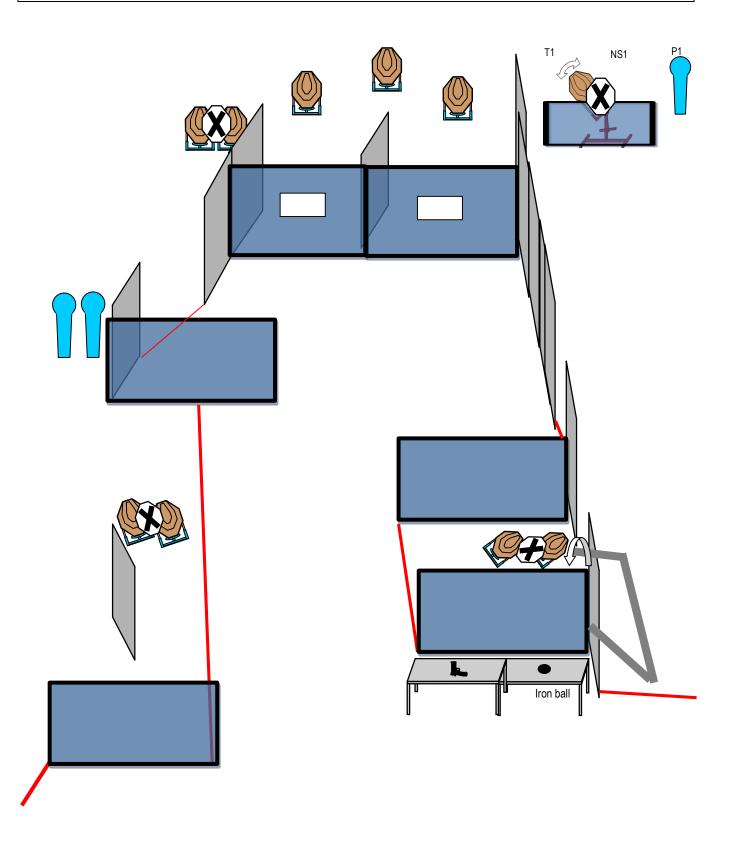

PROCEDURE: At the start signal engage targets.

**CLUB DEPORTIVO CENTRO MADRID** 

| STAGE 8 – MEDIUM COURSE                       | ROUNDS TO BE SCORED: 23                     |
|-----------------------------------------------|---------------------------------------------|
| TARGETS: 10 IPSC MINI Targets – 3 IPSC Popper |                                             |
| START POSITION: Standing anywhere inside the  | HANDGUN READY CONDITION: Loaded flat on the |
| designated area                               | table                                       |

**PROCEDURE:** At the start signal engage targets. To activate NS 1, you must introduce the iron ball through the tube. P1 will activate T1- Target will remain visible at rest

| STAGE 9 – SHORT COURSE                                | ROUNDS TO BE SCORED: 12  |
|-------------------------------------------------------|--------------------------|
| TARGETS: 6 IPSC Targets                               |                          |
| START POSITION: Heels touching the mark               | HANDGUN READY CONDITION: |
| <b>PROCEDURE:</b> At the start signal engage targets. |                          |