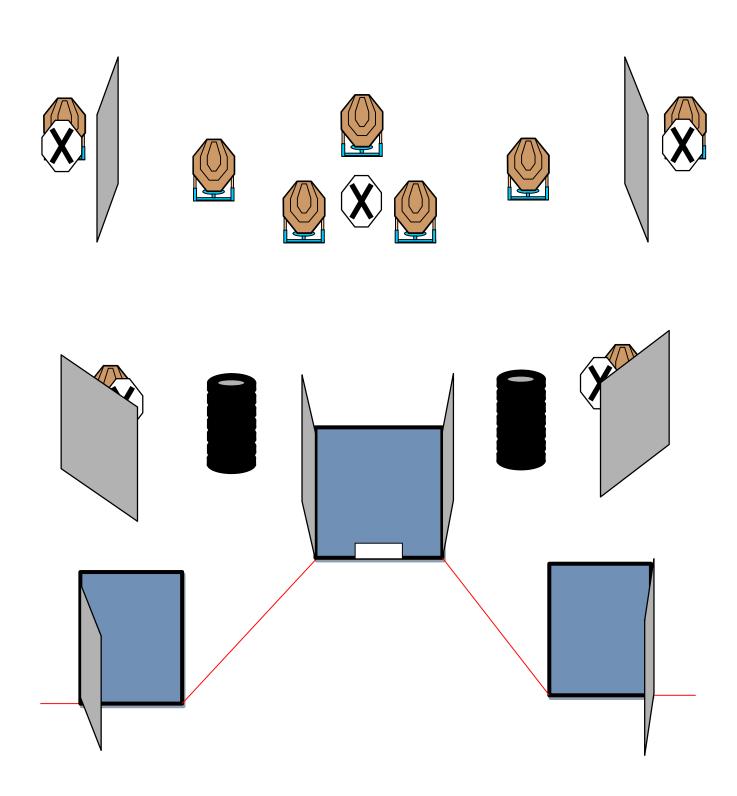

**PROCEDURE:** At the start signal engage targets. To activate NS 1, you must introduce the iron ball through the tube. P1 will activate T1- Target will remain visible at rest

| STAGE 9 – SHORT COURSE                                | ROUNDS TO BE SCORED: 12  |
|-------------------------------------------------------|--------------------------|
| TARGETS: 6 IPSC Targets                               |                          |
| START POSITION: Heels touching the mark               | HANDGUN READY CONDITION: |
| <b>PROCEDURE:</b> At the start signal engage targets. |                          |