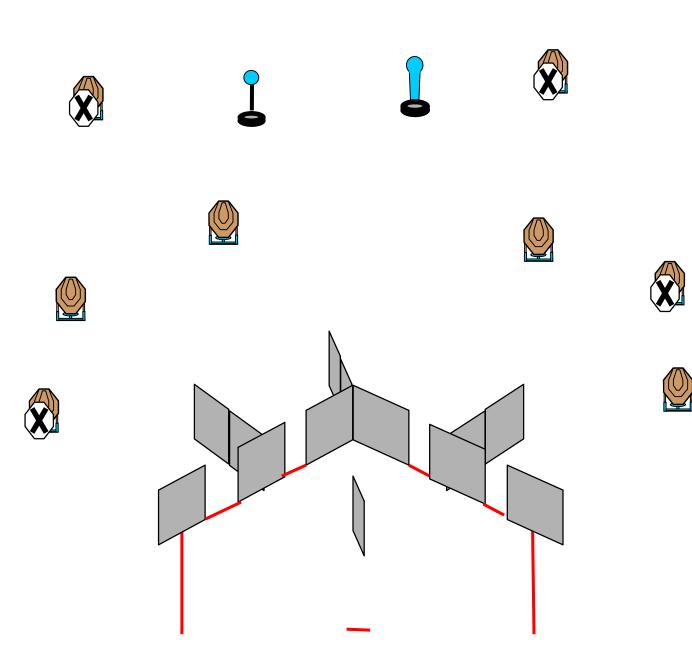

| STAGE 6 – LONG COURSE                                 | ROUNDS TO BE SCORED: 32  |  |
|-------------------------------------------------------|--------------------------|--|
| TARGETS: 16 IPSC Targets                              |                          |  |
| START POSITION: Heels touching the mark               | HANDGUN READY CONDITION: |  |
| <b>PROCEDURE:</b> At the start signal engage targets. |                          |  |

# MEMORIAL JORGE BALLESTEROS CLUB DEPORTIVO CENTRO MADRID

| STAGE 10 – LONG COURSE                                | ROUNDS TO BE SCORED: 32  |
|-------------------------------------------------------|--------------------------|
| TARGETS: 16 IPSC Targets                              |                          |
| START POSITION: Heels touching the mark               | HANDGUN READY CONDITION: |
| <b>PROCEDURE:</b> At the start signal engage targets. |                          |