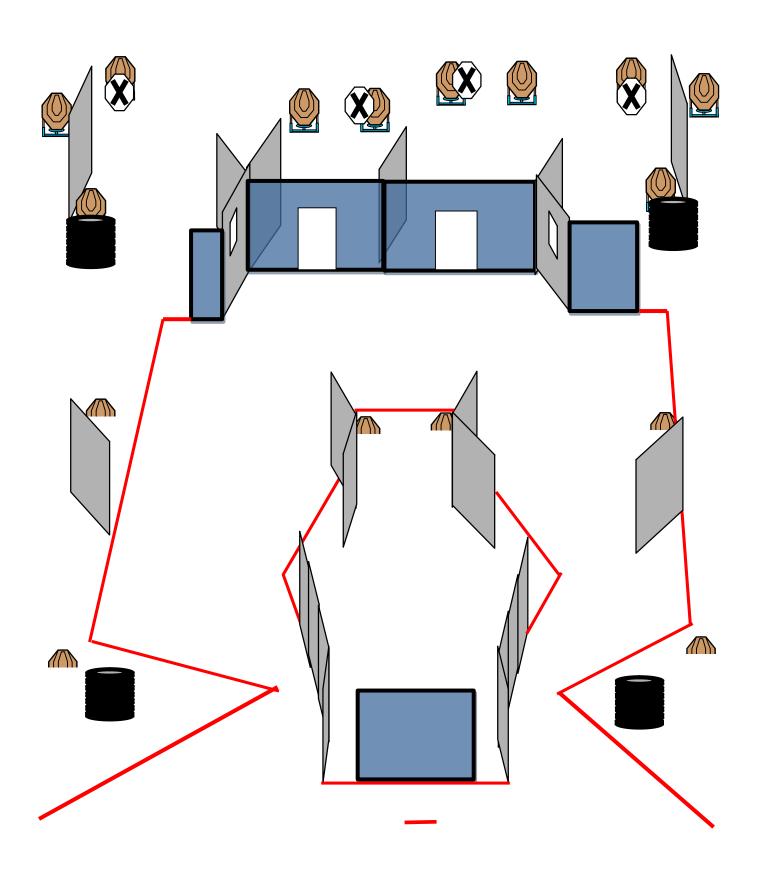

**PROCEDURE:** At the start signal engage targets. To activate NS 1, you must introduce the iron ball through the tube. P1 will activate T1- Target will remain visible at rest

| STAGE 9 – SHORT COURSE                                | ROUNDS TO BE SCORED: 12  |
|-------------------------------------------------------|--------------------------|
| TARGETS: 6 IPSC Targets                               |                          |
| START POSITION: Heels touching the mark               | HANDGUN READY CONDITION: |
| <b>PROCEDURE:</b> At the start signal engage targets. |                          |