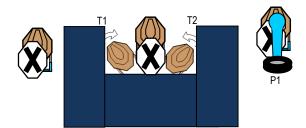

# MEMORIAL JORGE BALLESTEROS CLUB DEPORTIVO CENTRO MADRID

| STAGE 4 – SHORT COURSE                                                                                          | ROUNDS TO BE SCORED: 11  |
|-----------------------------------------------------------------------------------------------------------------|--------------------------|
| TARGETS: 5 IPSC Targets – 1 IPSC Popper                                                                         |                          |
| START POSITION: Heels touching the mark                                                                         | HANDGUN READY CONDITION: |
| PROCEDURE: At the start signal engage targets. P1 will activates T1 and T2. Both targets will remain visible at |                          |
| rest.                                                                                                           |                          |