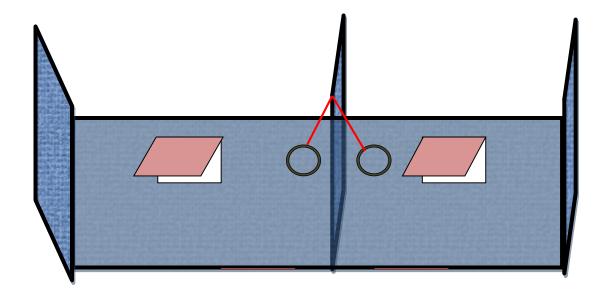

# MEMORIAL JORGE BALLESTEROS CLUB DEPORTIVO CENTRO MADRID

| STAGE 4 – SHORT COURSE                                                                                          | ROUNDS TO BE SCORED: 11  |
|-----------------------------------------------------------------------------------------------------------------|--------------------------|
| TARGETS: 5 IPSC Targets – 1 IPSC Popper                                                                         |                          |
| START POSITION: Heels touching the mark                                                                         | HANDGUN READY CONDITION: |
| PROCEDURE: At the start signal engage targets. P1 will activates T1 and T2. Both targets will remain visible at |                          |
| rest.                                                                                                           |                          |