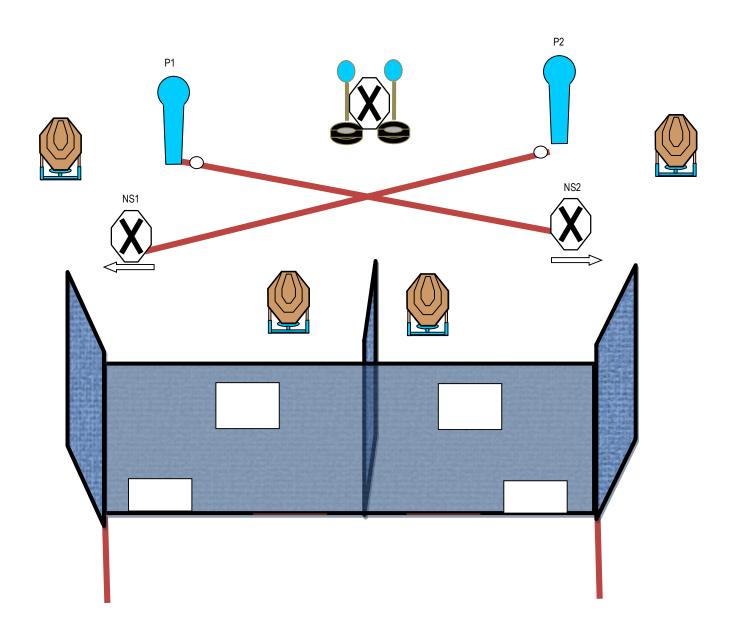

PROCEDURE: At the start signal engage target. P1 will activate T1 - P2 will activate T2 - Both targets will remain visible at rest.

| STAGE 15 – SHORT COURSE                                                                             | ROUNDS TO BE SCORED: 12  |  |
|-----------------------------------------------------------------------------------------------------|--------------------------|--|
| TARGETS: 4 IPSC Targets – 2 IPSC Popper - 2 IPSC Metal Plate                                        |                          |  |
| START POSITION: Heels touching the mark                                                             | HANDGUN READY CONDITION: |  |
| <b>PROCEDURE:</b> At the start signal engage targets. P1 will activate NS 2 - P2 will activate NS 1 |                          |  |

| STAGE 16 -MEDIUM COURSE                             | ROUNDS TO BE SCORED: 23                     |
|-----------------------------------------------------|---------------------------------------------|
| TARGETS:11 IPSC Targets – 1 IPSC Metal Plates       |                                             |
| <b>START POSITION:</b> Standing anywhere inside the | HANDGUN READY CONDITION: Flat on the table. |
| designated area                                     | Chamber and magwell empty                   |
| PROCEDURE: At the start signal engage targets.      |                                             |